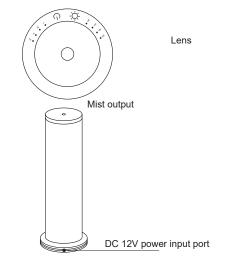

## Operate instructions

On/Off/ Intermittent button

mist nozzle

anti-leakage ring

Atomization core

Atomizing core replacement tool

Timer button