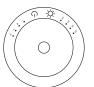

Working 10seconds, stop 180s Working 30seconds, stop 180s Working 50seconds, stop 180s Working 70seconds, stop 180s

5. After turn on the diffuser, press timer function 🐑, timer light on, to switch other to timer mode.(default is 2H) press again the same button. Press and hold on/off (b) 1 second to off the diffuser.

O 4H Working 2H,automatically closed • 4H Working 4H,automatically closed Working 6H,automatically closed H Working 8H,automatically closed

Note: When timing light not truning on, product default as continues working, product won't turn off.