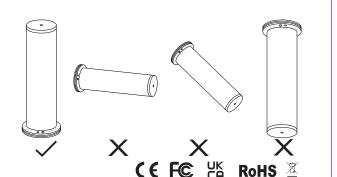

## Warning

- 1. After the product is installed and used, the oil cannot be turned over or tilted to prevent essential oil leakage.
- 2. Don't modify or disassemble this product, which will caused damaged.
- 3. Please use at room temperature of 10  $^{\circ}\text{C}\,\text{--}50\,^{\circ}\text{C}$  .
- 4. If you don't use it for long time. Please take out nozzle and diffuser separately to store.
- 5. Keep out of the children and pets.