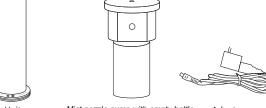

## Operate instructions

On/Off/ Intermittent button

mist nozzle

anti-leakage ring

Atomization core

Atomizing core replacement tool

Timer button

## Packaging accessories

Unit (1) Mist nozzle (1) Atomization core (2) Adapter (1)

anti-leakage ring (2) Essential oil pipes (80mm) Atomizing core replacement tool (1)

Mist nozzle pump with empty bottle

Atomization core