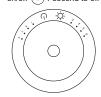

3.Use only Adaptor provided, 12V, 0.5A.

4. Press the on/off button (b), the light turn on, default isintermittent spray mode (the first light on), press again will change to next mode, press and hold on/off (b) 1 second to off machine.

Working 10seconds, stop 180s Working 30seconds, stop 180s Working 50seconds, stop 180s Working 70seconds, stop 180s

5. After turn on the diffuser, press timer function 🐑, timer light on, to switch other to timer mode.(default is 2H) press again the same button. Press and hold on/off (b) 1 second to off the diffuser.