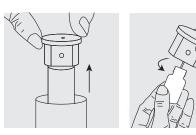

## Operation guide and cautions

- 1. Max capacity for essential oil bottle is 100ml.
- 2. To fill up the essential oil, please clamp the mist nozzle with your finger then apply slight force upward to pull out the mist nozzle and empty bottle from the product. Remove the bottle from mist nozzle by turning anti clockwise direction. Fill in essential oil into bottle then assemble back into mist nozzle with clockwise direction. Stop turning when the you feel the turning is tight.